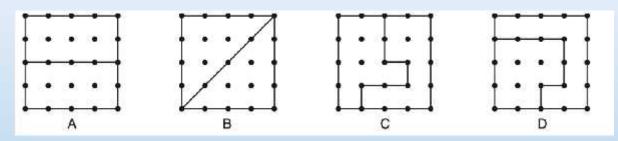

#### **ACTIVITY 1**

The following squares are divided in half in different way, by using straightedges and dots.

Square E is divided to fourths. Divide square F, G, and H into fourths, each in a different way