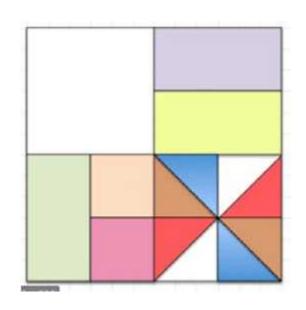

#### **Students Print**

- ✓ 1 square
- 4 equal parts of square (parts provided when we separate the squares by two diagonals)
- ✓ 4 triangles like the blue one
- ✓ 1 sqaure like the green one

✓ 1 rectangle

Square is whole (Square = 1)

2 green triangles and 1 blue square

**Blue Square = 2 green triangles** 

Thus, 
$$\frac{1}{4}$$
 square = 4 green triangles

1 blue square = 
$$\frac{1}{4}$$
 ( $\frac{1}{4}$  Square) =  $\frac{1}{16}$  Square