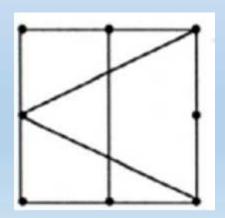

#### **ACTIVITY 2**

Dots at the following squares represent the middle of the sides of squares. Write down the fraction of each square in the following pictures.