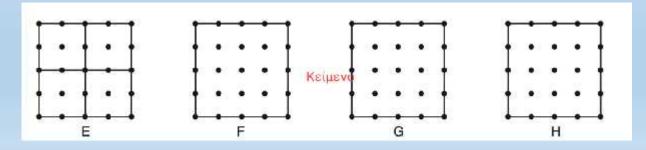

#### **ACTIVITY 1**

The following squares are divided in half in different way, by using straightedges and dots.

Square E is divided to fourths. Divide square F, G, and H into fourths, each in a different way