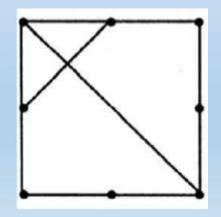

#### **ACTIVITY 2**

Dots at the following squares represent the middle of the sides of squares. Write down the fraction of each square in the following pictures.