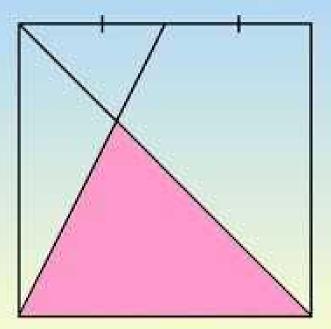

ngles like the blue one
- ✓ 1 sqaure like the green one

✓ 1 rectangle



Square is whole (Square = 1)



2 green triangles and 1 blue square

**Blue Square = 2 green triangles** 

Thus, 
$$\frac{1}{4}$$
 square = 4 green triangles

1 blue square = 
$$\frac{1}{4}$$
 ( $\frac{1}{4}$  Square) =  $\frac{1}{16}$  Square





#### **ACTIVITY 1**

The following squares are divided in half in different way, by using straightedges and dots.



Square E is divided to fourths. Divide square F, G, and H into fourths, each in a different way









# 310 Seman

#### **ACTIVITY 2**

Dots at the following squares represent the middle of the sides of squares. Write down the fraction of each square in the following pictures.











## What Fraction Is Shaded? **Math Problem Stumping The Internet**









### Videos





- https://www.youtube.com/watch?v=yjyNfjqy0Jg&li st=RDCMUCHnj59g7jezwTy5GeL8EA g&index=21
- https://www.youtube.com/watch?v=nD9soP3j41A &list=RDCMUCHnj59g7jezwTy5GeL8EA g&start ra dio=1&t=31
- https://www.youtube.com/watch?v=6K\_j4Cj7mVo