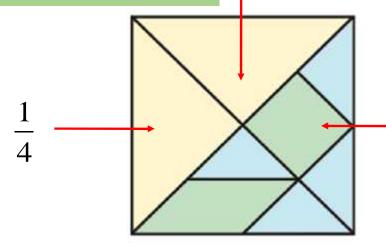

#### **Students Print**

- ✓ 1 square
- 4 equal parts of square (parts provided when we separate the squares by two diagonals)
- ✓ 4 triangles like the blue one
- ✓ 1 sqaure like the green one

✓ 1 rectangle

Square is whole (Square = 1)

2 green triangles and 1 blue square

**Blue Square = 2 green triangles** 

Thus, 
$$\frac{1}{4}$$
 square = 4 green triangles

1 blue square = 
$$\frac{1}{4}$$
 ( $\frac{1}{4}$  Square) =  $\frac{1}{16}$  Square