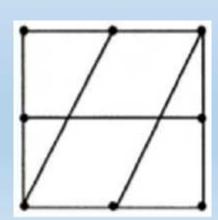

#### **ACTIVITY 2**

Dots at the following squares represent the middle of the sides of squares. Write down the fraction of each square in the following pictures.