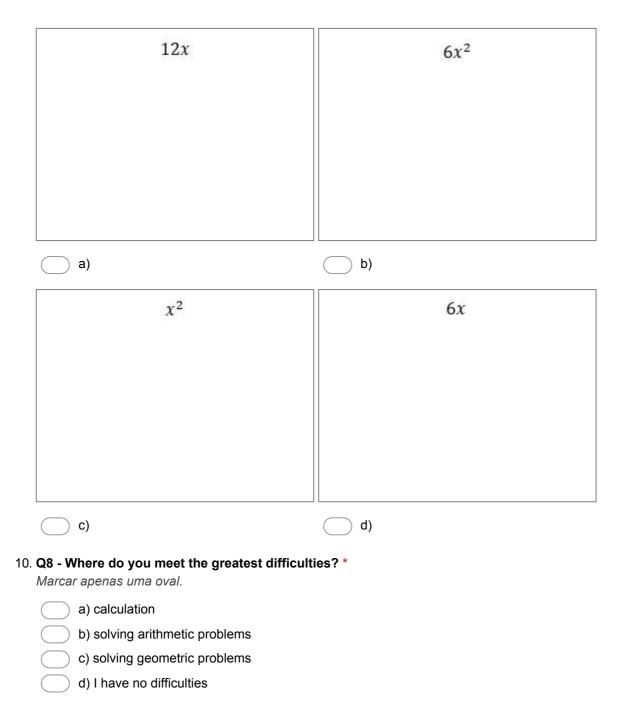

#### 9. Q7 - The surface area of a cube with edge length x is: \*

Marcar apenas uma oval.

11. Q9 - On a straight road there are 9 trees, one after the other. Each tree has a distance of 8 metres from its neighbouring tree. A child walked from the first tree to the last tree. How many metres did he walk? \*