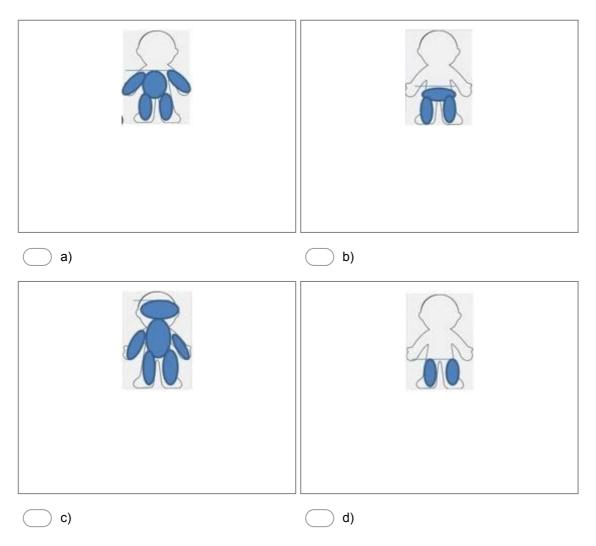

#### 5. Q3 - 70% of human body is water. Which one is the correct image? \*

Marcar apenas uma oval.