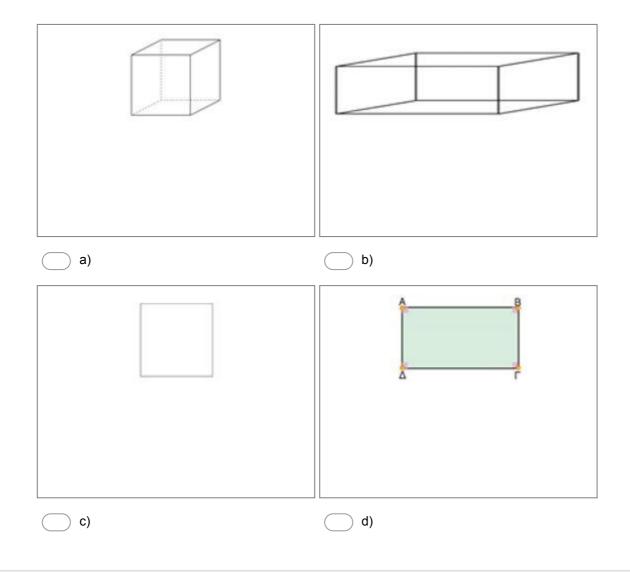

#### 12. Q10 - Which image matches your book? \*

Marcar apenas uma oval.

Com tecnologia