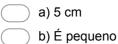

#### 6. Q4 - Which is the length of this line segment? \*

Marcar apenas uma oval.

- ) c) 10 cm
  - d) Preciso de o medir