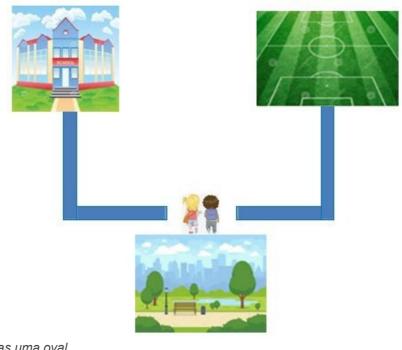

Marcar apenas uma oval.

- 🔵 a) 3
- ( b) 2
- ) c) 1
- ( ) d) 4

11. Q9 - The children leave the park and they want to go to school. What's the right direction. Choose the right answer. \*

Marcar apenas uma oval.

- a) left and then right
  - ) b) right and then left
- c) straight ahead then right
- ) d) back and then left