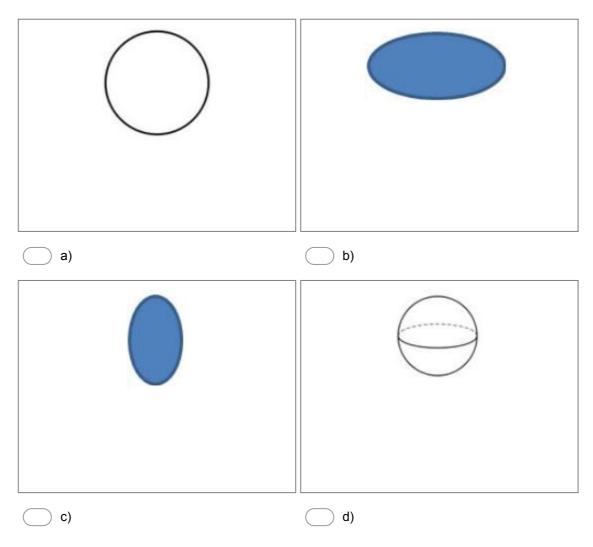

#### 8. Q6 - Which image matches your football?\*

Marcar apenas uma oval.

- 9. Q7 Helen has worked for 3 hours and 5 minutes. In other words, Helen has worked for: \* Marcar apenas uma oval.
  - a) 65 minutes
  - ) b) 175 minutes
  - ) c) 185 minutes
  - ) d) 205 minutes
- 10. Q8 Aris had 5 little kittens. He gave a red kitten to Andrew. A white kitten to Sophie. He could not find other children for the rest of the kittens. How many kittens has he given so far? \*