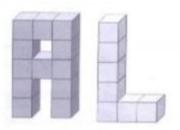

Marcar apenas uma oval.

- ) c) 12+6
- ) d) 12-6
- 7. Q5 Helen is eight years old and it is her birthday in a week. Today is April 2nd. What is her date of birth? \*

Marcar apenas uma oval.

- 🔵 a) June 19th
- b) April 20th
- ) c) 9 years old
- 🔵 d) April 9th