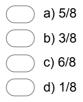

# 5. Q3 - Rita ate 3/8 of a pizza and Laura 2/8. What fraction is left? \*

Marcar apenas uma oval.

6. Q4 - With which mathematical operation do you calculate the total number of cubes of the two figures? \*