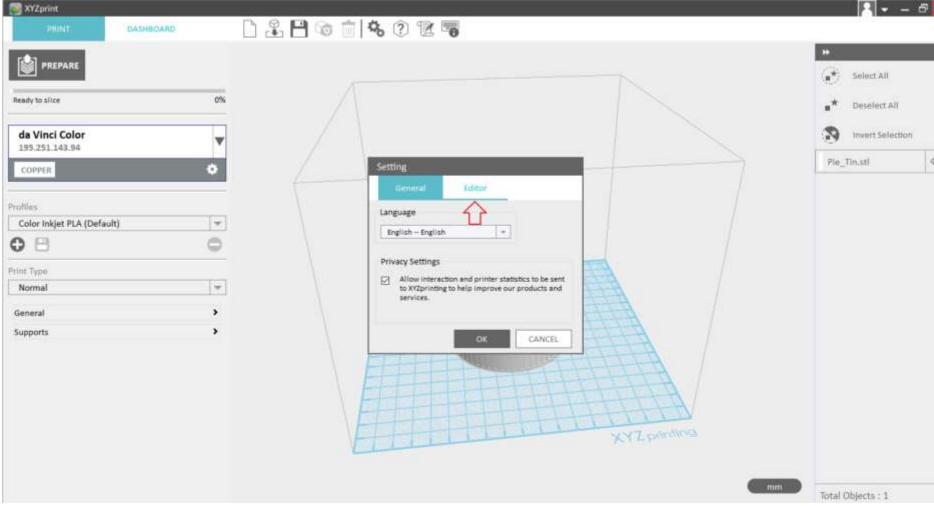

## Navigating through the Slicer (1/5)

# Navigating through the Slicer (2/5)

## Navigating through the Slicer (3/5)

# Navigating through the Slicer (4/5)

# Navigating through the Slicer (5/5)

Thank you!!

privasi.aegean.gr