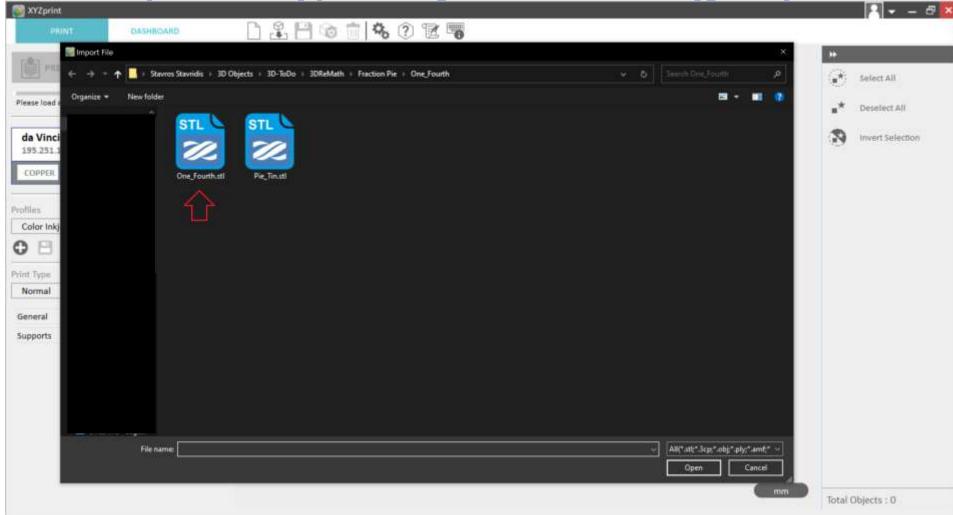

₽**PrivaSI



Erasmus+ Call: 2019 - KA2 -











Currícula 3: Open Source S/W for Digital Files "The XYZ Slicing Software"

Output 3 (03) - 3D Printing and Maths

# Overview (1/2)



In this lesson we get familiar with the XYZ slicer to slice a model for our 3D printer.



# Overview (2/2)

Solver State Could be seed to the Could be seed to

- Downloading XYZ Slicing Software
- Importing 3D Models
- XYZ Slicing Software



## Downloading the Software (1/2)











#### Downloading the Software (2/2)





Including Everything You Need





Designed for Simplicity and Performance





Streamlining 3D printing workflows







Erasmus+

#### Opening the Software









#### Importing the 3D model (1/4)









Importing the 3D model (2/4)









#### Importing the 3D model (3/4)









# Importing the 3D model (4/4)









## Navigating through the Slicer (1/5)









# Navigating through the Slicer (2/5)









## Navigating through the Slicer (3/5)









# Navigating through the Slicer (4/5)









# Navigating through the Slicer (5/5)











Thank you!!

privasi.aegean.gr