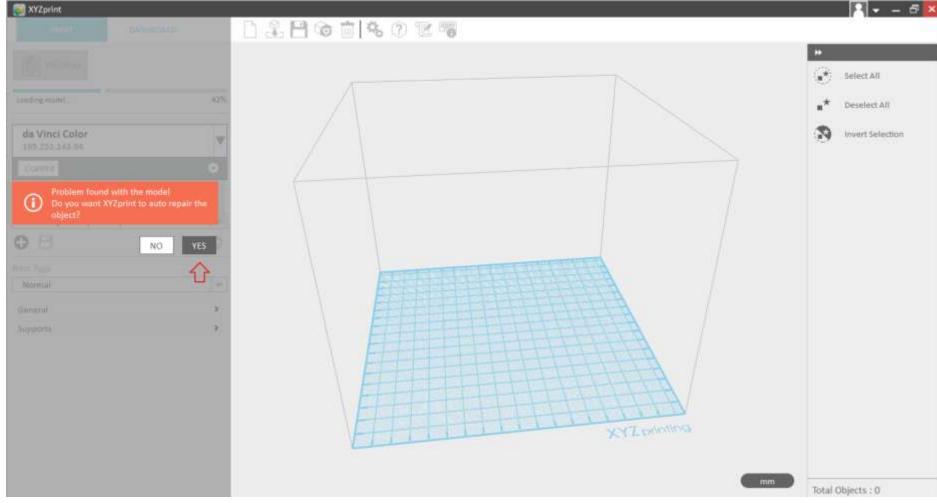

-











Currícula 3: Open Source S/W for Digital Files "The XYZ Slicing Software"

Output 3 (03) - 3D Printing and Maths

# Overview (1/2)



In this lesson we get familiar with the XYZ slicer to slice a model for our 3D printer.



# Overview (2/2)

Solver State Could be seed to the Could be seed to

- Downloading XYZ Slicing Software
- Importing 3D Models
- XYZ Slicing Software



## Downloading the Software (1/2)











#### Downloading the Software (2/2)





Including Everything You Need





Designed for Simplicity and Performance





Streamlining 3D printing workflows







Erasmus+

#### Opening the Software









#### Importing the 3D model (1/4)









Importing the 3D model (2/4)









#### Importing the 3D model (3/4)









# Importing the 3D model (4/4)









## Navigating through the Slicer (1/5)









# Navigating through the Slicer (2/5)









## Navigating through the Slicer (3/5)









# Navigating through the Slicer (4/5)









# Navigating through the Slicer (5/5)











Thank you!!

privasi.aegean.gr