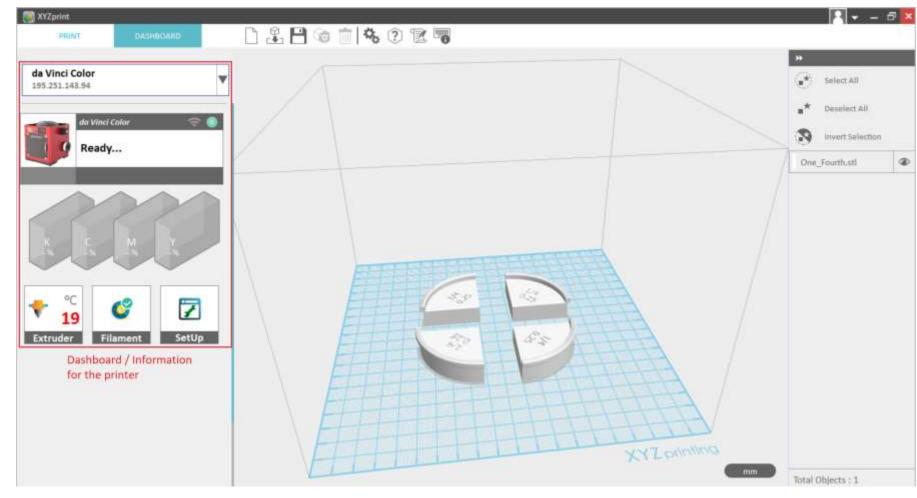

gital Files "The XYZ Slicing Software"

Output 3 (03) - 3D Printing and Maths

# Overview (1/2)



In this lesson we get familiar with the XYZ slicer to slice a model for our 3D printer.



# Overview (2/2)

Solver State Could be seed to the Could be seed to

- Downloading XYZ Slicing Software
- Importing 3D Models
- XYZ Slicing Software



## Downloading the Software (1/2)











#### Downloading the Software (2/2)





Including Everything You Need





Designed for Simplicity and Performance





Streamlining 3D printing workflows







Erasmus+

#### Opening the Software









#### Importing the 3D model (1/4)









Importing the 3D model (2/4)









#### Importing the 3D model (3/4)









# Importing the 3D model (4/4)









## Navigating through the Slicer (1/5)









# Navigating through the Slicer (2/5)









## Navigating through the Slicer (3/5)









# Navigating through the Slicer (4/5)









# Navigating through the Slicer (5/5)











Thank you!!

privasi.aegean.gr