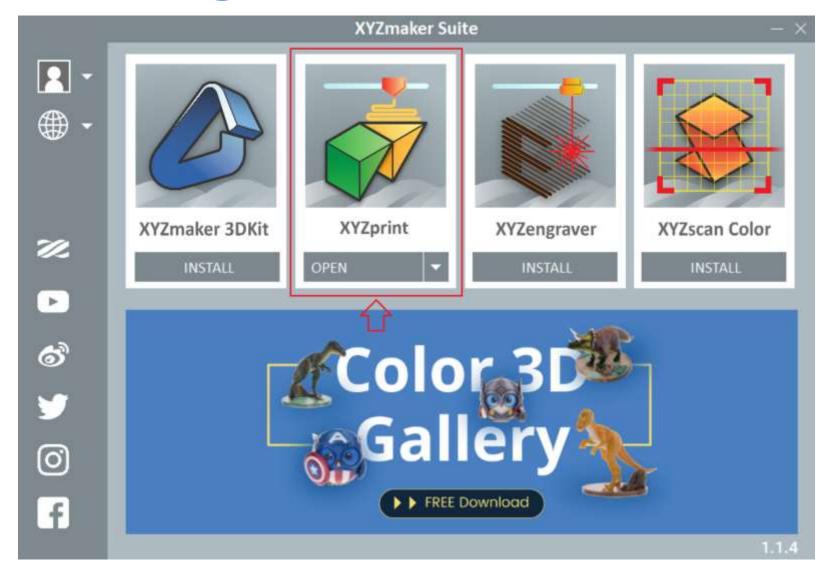

**₽**PrivaSI



Erasmus+ Call: 2019 - KA2 -











Currícula 3: Open Source S/W for Digital Files "The XYZ Slicing Software"

Output 3 (03) - 3D Printing and Maths

# Overview (1/2)



In this lesson we get familiar with the XYZ slicer to slice a model for our 3D printer.



# Overview (2/2)

Solver State Could be seed to the Could be seed to

- Downloading XYZ Slicing Software
- Importing 3D Models
- XYZ Slicing Software



## Downloading the Software (1/2)











#### Downloading the Software (2/2)





Including Everything You Need





Designed for Simplicity and Performance





Streamlining 3D printing workflows







Erasmus+

#### Opening the Software









#### Importing the 3D model (1/4)









Importing the 3D model (2/4)









#### Importing the 3D model (3/4)









# Importing the 3D model (4/4)









## Navigating through the Slicer (1/5)









# Navigating through the Slicer (2/5)









## Navigating through the Slicer (3/5)









# Navigating through the Slicer (4/5)









# Navigating through the Slicer (5/5)











Thank you!!

privasi.aegean.gr