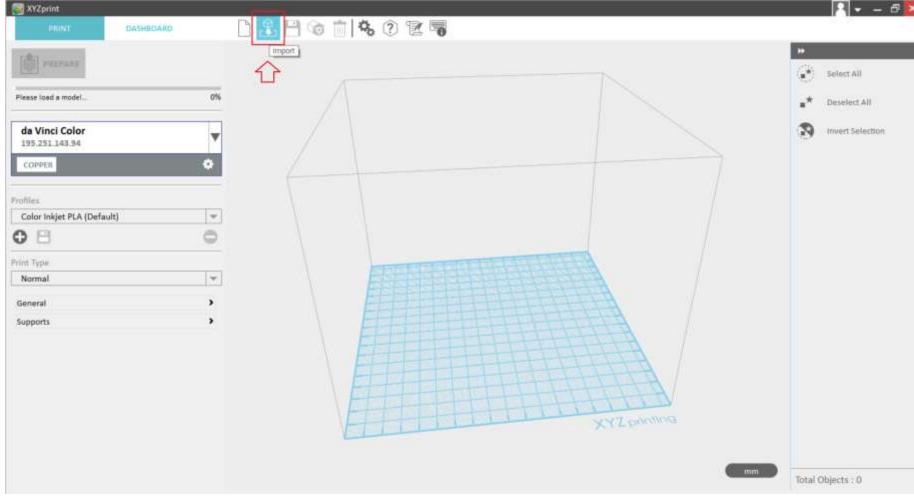

#### Importing the 3D model (1/4)

Importing the 3D model (2/4)

#### Importing the 3D model (3/4)

# Importing the 3D model (4/4)