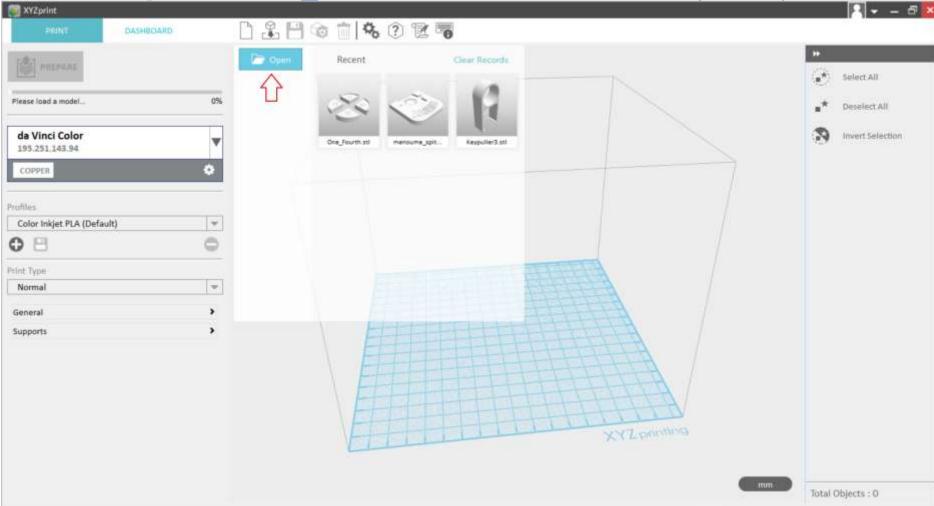

#### Importing the 3D model (1/4)

Importing the 3D model (2/4)

#### Importing the 3D model (3/4)